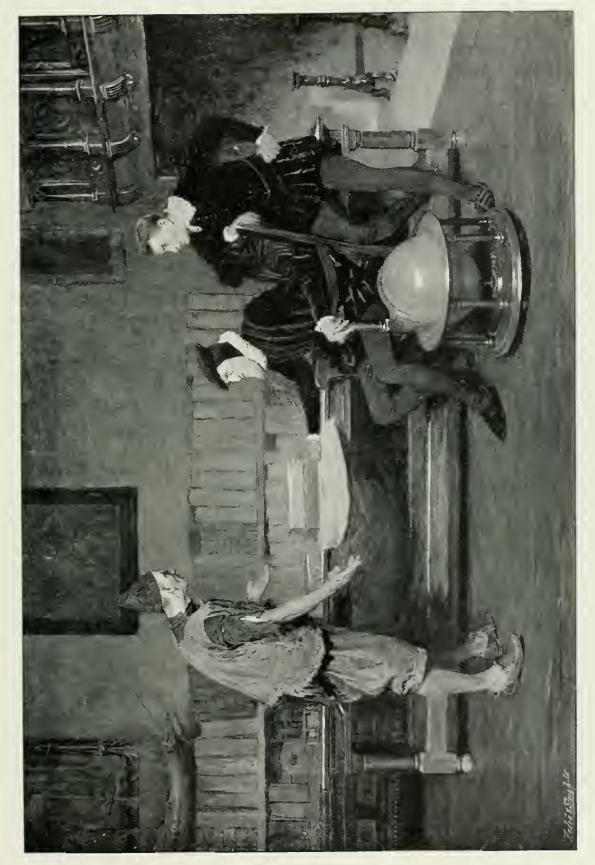

### A RED-LETTER DAY.

Joseph Clark.

ASHORE AND AFLOAT,

ROBERT W. ALLAN, R.W.S.

 $44 \times 31$ 

MRS. F. A. MASON.
H. T. Wells, R.A.

THE VEN. WILLIAM MACDONALD SINCLAIR, D.D. (Archdeacon of London, Canon of St. Paul's, and Chaplain in Ordinary to the Queen.)